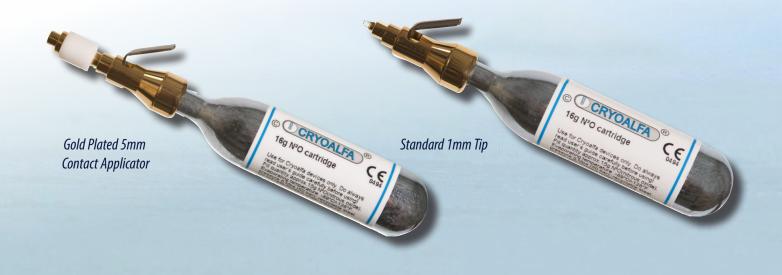

at -89°C. An icing of the tissue of 3mm of a 10 mm diameter will be achieved after 10 seconds of application time. The tissue destruction is achieved at -40°C which is visible for 2-3 seconds on the frozen skin part.

Cryotherapy with Cryoalfa may now be routinely applied in all doctor's practice and hospitals because of the good acceptance of the patients. The Cryoalfa Super is suited for an introduction device for Cryotherapy, which has now become highly efficient by the "liquid freezing" method and costs only a few cents per treatment depending on the indication.

The CryoAlfa meets all expected demands in modern Cryotherapy. The liquid N2O is opened and stopped by simply using one finger. Cryoalfa can not get any easier!



## "Choose between the Standard or Contact Application Tip"





### REPLACEMENT CARTIDGES AVAILABLE

Each 16g catridge gives approx 30 x 10 second applications

#### **BEFORE**







#### **AFTER**







- · Simple and secure handling
- Extremely precise application
- Constant penetrating temperature of -89°C
- Usable for almost all skin-changes
- No destruction of biological function and structures
- Excellent cosmetic effects, almost no scar formations
- Non bleeding treatment, no anaesthesia required
- Practically painless, suitable for children
- Usable in case of a high operation risk or inoperability
- Majority of symptoms disappear after single use
- No long waiting times in hospitals and specialised clinics
- · Post treatment care is minimal





Ph: 1300 009 663 Fax: 1300 099 300 Email: info@zonemedical.com.au 7/22 Mavis Court, Yatala, Q