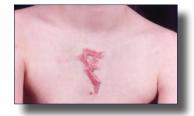

e tissue destruction is achieved at -40°C which is visible for 2-3 seconds on the frozen skin part.

Cryotherapy with Cryoalfa may now be routinely applied in all doctor's practice and hospitals because of the good acceptance of the patients. The Cryoalfa Super is suited for an introduction device for Cryotherapy, which has now become highly efficient by the "liquid freezing" method and costs only a few cents per treatment depending on the indication.

The CryoAlfa meets all expected demands in modern Cryotherapy. The liquid N2O is opened and stopped by simply using one finger. Cryoalfa can not get any easier!



## "Choose between the Standard or Contact Application Tip"





### REPLACEMENT CARTIDGES AVAILABLE

Each 16g catridge gives approx 30 x 10 second applications

#### **BEFORE**







#### **AFTER**







- · Simple and secure handling
- Extremely precise application
- Constant penetrating temperature of -89°C
- Usable for almost all skin-changes
- No destruction of biological function and structures
- Excellent cosmetic effects, almost no scar formations
- Non bleeding treatment, no anaesthesia required
- Practically painless, suitable for children
- Usable in case of a high operation risk or inoperability
- Majority of symptoms disappear after single use
- No long waiting times in hospitals and specialised clinics
- · Post treatment care is minimal





Ph: 1300 009 663 Fax: 1300 099 300 Email: info@zonemedical.com.au 7/22 Mavis Court, Yatala, Qld, 4207

www.zonemedical.com.au