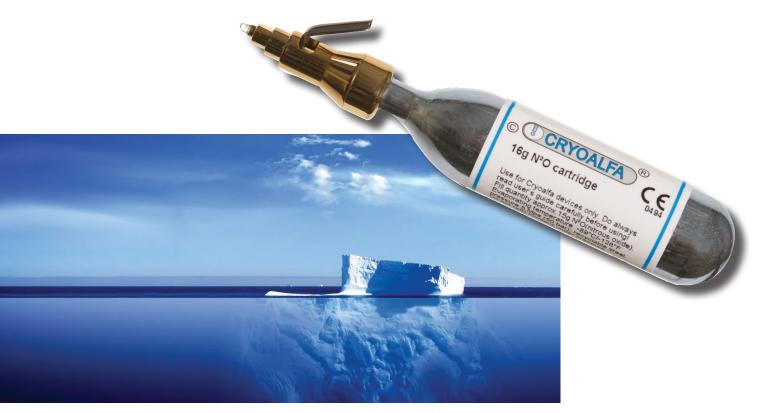

# The worldwide patented invention of the liquid phase of nitous oxide by CRYOALFA

Our small devices work with expansion coldness. Liquid nitrous oxide is applied through a micro capillary directly on the skin part to be treated.

The treating temperature is constant at -89°C. An icing of the tissue of 3mm of a 10 mm diameter will be achieved after 10 seconds of application time. The tissue destruction is achieved at -40°C which is visible for 2-3 seconds on the frozen skin part.