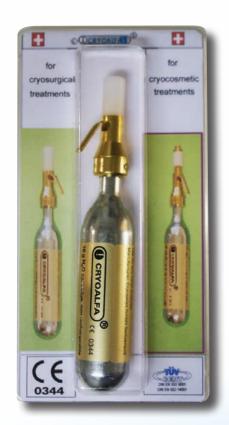

### REPLACEMENT CARTIDGES AVAILABLE

Each 16g catridge gives approx 30 x 10 second applications