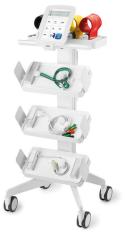

## **Choose a layout that fits your practice**

**Wall-mounted** Layout

**MESI mTABLET Trolley** 

**Medical Bag** 

"Upgrading from ABI to a full MESI mTABLET setup with ECG and spirometry has significantly improved our workflow thanks to its speed, simplicity, and seamless integration.« Philip Heiden, United Kingdom