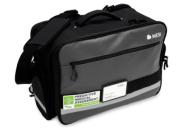

## **Choose a layout that fits your practice**

**Wall-mounted** Layout

**MESI mTABLET Trolley** 

**Medical Bag** 

"Upgrading from ABI to a full MESI mTABLET setup with ECG and spirometry has significantly improved our workflow thanks to its speed, simplicity, and seamless integration.« Philip Heiden, United Kingdom