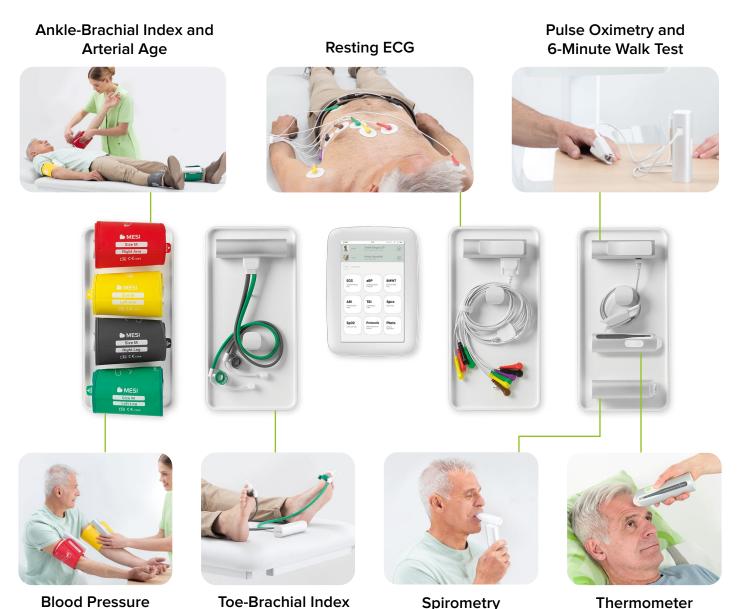

## **Choose a layout that fits your practice**

**Wall-mounted** Layout

**MESI mTABLET Trolley** 

**Medical Bag** 

"Upgrading from ABI to a full MESI mTABLET setup with ECG and spirometry has significantly improved our workflow thanks to its speed, simplicity, and seamless integration.« Philip Heiden, United Kingdom