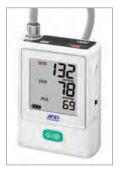

#### • TM-2441 Only

- LED Display
- Records air temperarture, air pressure and activity.
- Five configurable selfmeasurement modes.

Ask your A&D Medical Sales Representative about other A&D Medical products.