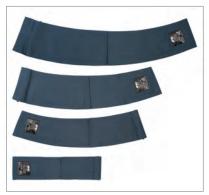

#### Options

| Extra large cuff for left arm (36-50cm) |
|-----------------------------------------|
| Large cuff for left arm (28-38cm)       |
| Adult cuff for left arm (20-31cm)       |
| Small cuff for left arm (15-22cm)       |
| Adult cuff for right arm (20-31cm)      |
| Carrying holder                         |
| Clips (5 pieces)                        |
|                                         |

Cuffs: Unlike some of the rough plastic cuffs available on some older devices, the TM-2441 and TM-2440 benefit from a soft, machine washable cloth, to ensure maximum comfort whilst the patient wears the device over long periods of time.