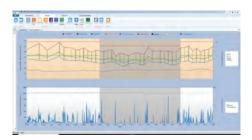

**Recording and displaying waveform data:** The TM-2441 series records blood pressure as an oscillometric waveform. With our new analysis software you can check the waveform record for each measurement. Quickly determine the accuracy of measured values.