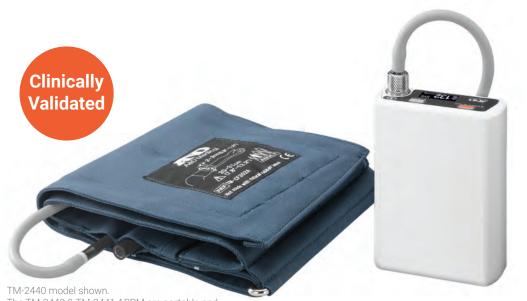

# TM-2440 & TM-2441

## **Ambulatory Blood Pressure Monitor**

The TM-2440 & TM-2441 ABPM are portable and lightweight units with a carrying case that can attach to a belt (included).

The TM-2441 and TM-2440 are both compact & lightweight Ambulatory Blood Pressure Monitors, which incorporate our latest technology gained from over 40 years experience in developing and manufacturing precision measurement equipment. The software that comes with the TM-2440 can analyze waveforms produced during measurement and easily determine blood pressure values.

This new ABPM range was validated in accordance with the new ISO810601-2 protocol, and the blood pressure accuracy was proven to be +/-3mmHg.

TM-2441 monitor with additional functionality.

- 24 hour ambulatory blood pressure monitoring.
- Clinically Validated to
  ISO81060-2: 2013
- Lightweight and compact.
- Oscillometric measuring method.
- Automatically adjusts cuff pressure, deflation speed and end of measurement.
- New pulse correction algorithm for faster measurement and noise rejection.
- AFib+ Irregular Heartbeat detection (IHB) and AFib screening.
- Automatic or manual measurements.
- Battery Power (2 alkaline or Ni-MH "AA").
- Configurable measurement intervals to adapt to a patient's specific requirements.
- Blood pressure analysis software included with device.