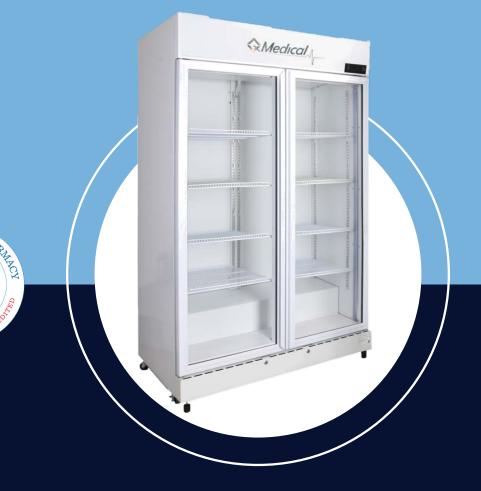

# AQ Medical 1000 Vaccine Refrigerator

The AQ Medical 1000 vaccine refrigerator is purposebuilt for vaccine storage and follows the Australian Government Department of Health's 'Strive for 5' vaccine storage guidelines.

It was designed with low noise output and consistent temperature readings in mind, and maintains a stable temperature between the recommended +2°C to +8°C. The unit holds safety features such as visual and audible alarms in the event that temperatures fluctuate outside the set range.

### **Key Features**

- · QCPP cold chain accredited
- Digital temperature control system preconfigured to hold temperature from +2°C to +8° C in line with national 'Strive for 5' storage guidelines
- Audible and visual auto resetting alarms
- Adjustable shelves
- Lockable door
- Low energy consumption
- Low noise output
- Dedicated technical service line