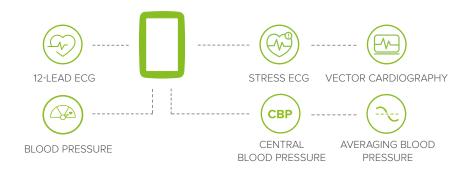

# Why MESI mTABLET ECG?

Various diagnostic modules wirelessly connected to the tablet

The measurements are started, handled and reviewed on the tablet

All the data is synced with the existing hospital Electronic Health Records (EHR)

### **Expand it** with apps

By adding new smart applications, you can extend the use and make it your real lifetime associate. This makes it a truly new concept of a medical device.