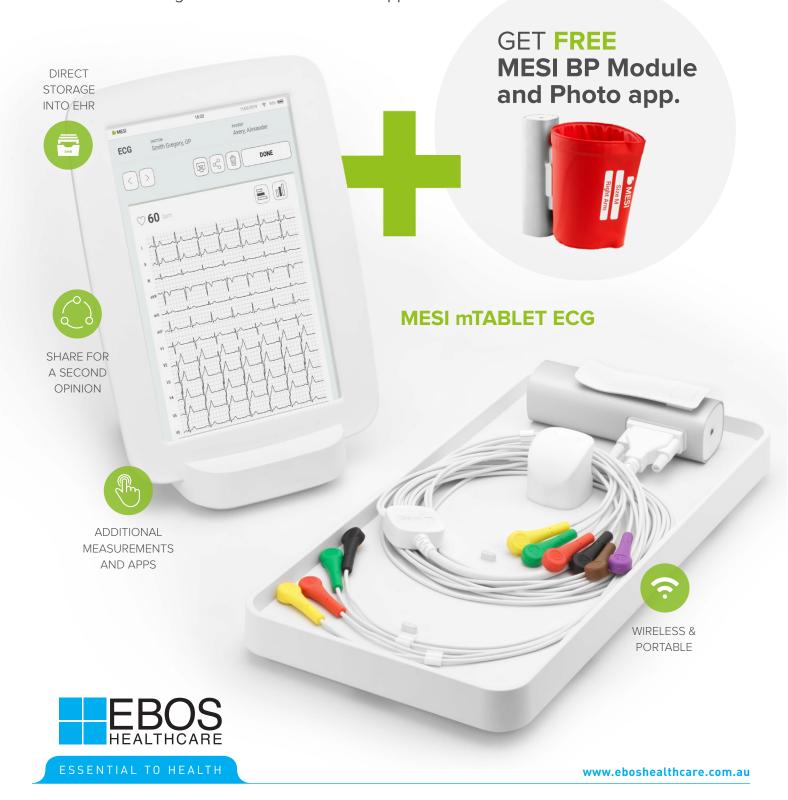

### Replace your old thermal paper ECG for the first completely digital MESI mTABLET ECG

Order MESI mTABLET ECG by 30 June 2020, and get Wireless Cuff Diagnostic Module and Photo application for FREE.

# Why MESI mTABLET ECG?

Various diagnostic modules wirelessly connected to the tablet

The measurements are started, handled and reviewed on the tablet

All the data is synced with the existing hospital Electronic Health Records (EHR)

## Integrated second opinion

NURSE

PRIMARY CARE

The "share" function on the **MESI mTABLET** provides all the stakeholders with the access to the healthcare information in the same format. This prevents misunderstandings in communication, inconsistencies in reporting and therefore reduces time spent on the diagnosis and treatment.

### **Expand it** with apps

By adding new smart applications, you can extend the use and make it your real lifetime associate. This makes it a truly new concept of a medical device.