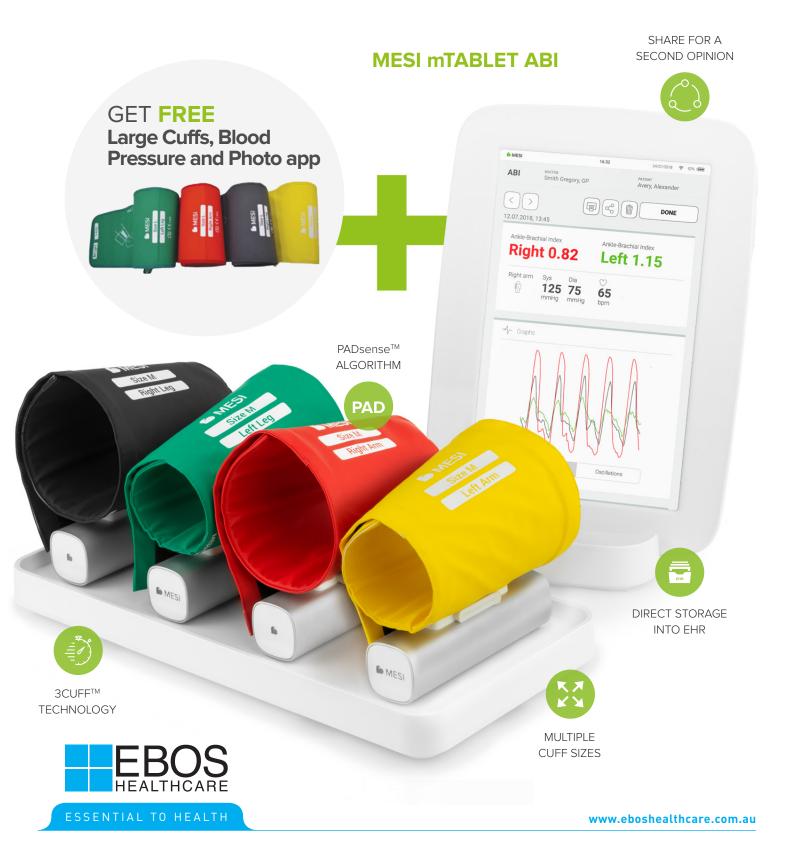

Order 1-minute arterial assessment - MESI mTABLET ABI by 30 June 2020 and get Large cuffs as well as the Blood Pressure and Photo application for FREE.

## Why MESI mTABLET ABI?

Various diagnostic modules wirelessly connected to the tablet

The measurements are started, handled and reviewed on the tablet

All the data is synced with the existing hospital Electronic Health Records (EHR)

## Integrated second opinion

NURSE

**SPECIALIST** 

The **MESI mTABLET** share function provides everyone involved in the patient recovery process with access to the healthcare information in the same format. This prevents misunderstandings in communication, inconsistencies in reporting and therefore reduces time spent on the diagnosis and treatment.

## Expand it with apps

By adding smart applications, you can extend the use and make it your real lifetime associate. This makes it a truly new concept of a medical device.