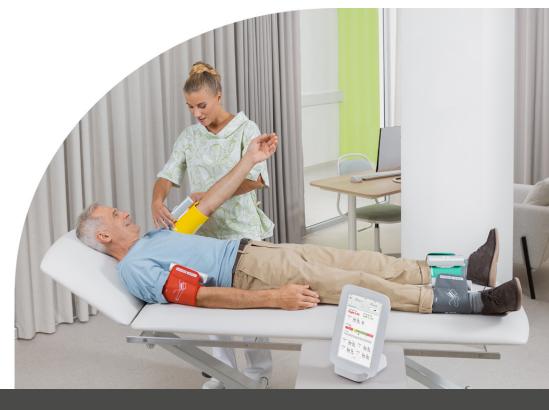

## Why MESI mTABLET ABI?

Various diagnostic modules wirelessly connected to the tablet

The measurements are started, handled and reviewed on the tablet

All the data is synced with the existing hospital Electronic Health Records (EHR)